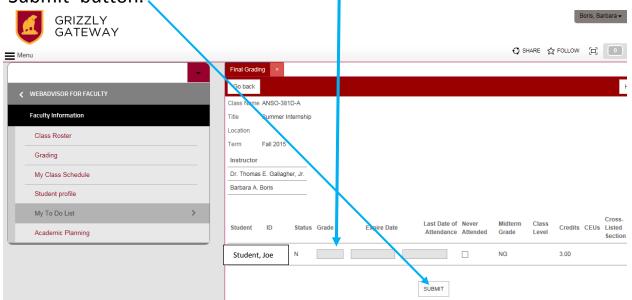

In the 'Grade' column enter the grades. When finished click on the 'Submit' button.

A page will come up for you to see the grades you have entered. Click on 'OK' to finish.

| GRIZZLY<br>GATEWAY     | Boris, Barbara 🗸 🧔                                                                                                                             |
|------------------------|------------------------------------------------------------------------------------------------------------------------------------------------|
| menu Menu              | SHARE ☆ FOLLOW □ My A                                                                                                                          |
| -                      | Grating Confirmation Form                                                                                                                      |
| WEBADVISOR FOR FACULTY | Go back                                                                                                                                        |
|                        | Class Name ANSO-381D-A                                                                                                                         |
| Faculty Information    | Title Summer Internship                                                                                                                        |
| Class Roster           | Location<br>Term Fall 2015                                                                                                                     |
| Grading                | Instructor                                                                                                                                     |
| My Class Schedule      | Dr. Thomas E. Gallagher, Jr.                                                                                                                   |
| Student profile        | Barbara A. Boris                                                                                                                               |
| My To Do List          | ** Your changes have been saved. Modifielt records are shown below **                                                                          |
| Academic Planning      | Student ID Status Final Expire Last Date of Never Midterm Class Credits CEUs Cross-Listed Attendance Attended Grade Level Credits CEUs Section |
|                        | Student,Joe N S NG 3.00                                                                                                                        |
|                        | OK                                                                                                                                             |