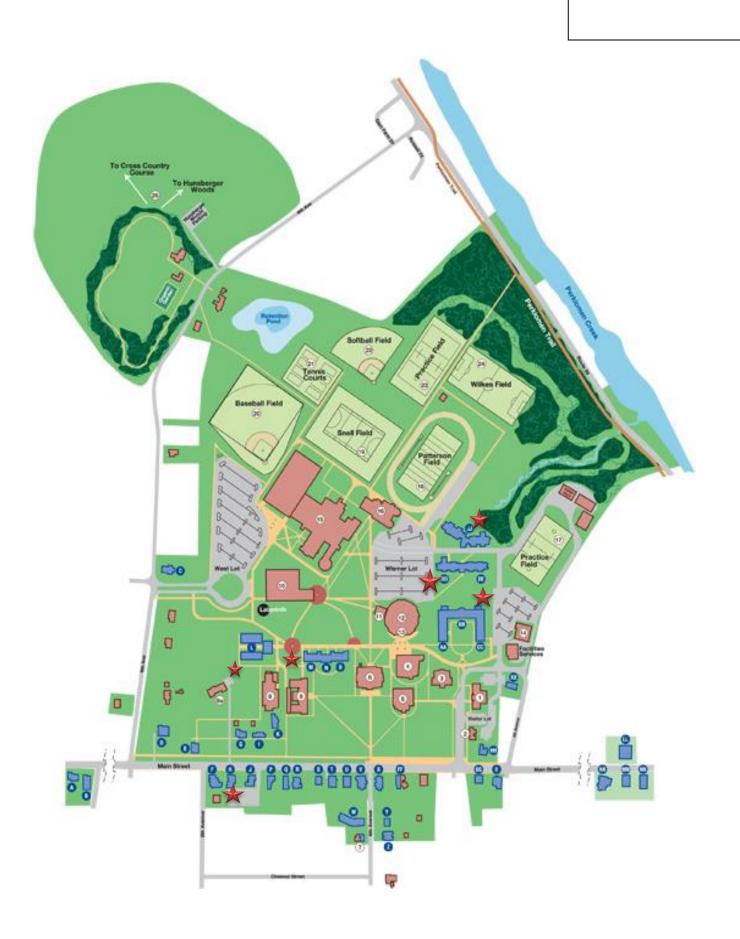

| Map Key                                        |                                                   |    |                            |
|------------------------------------------------|---------------------------------------------------|----|----------------------------|
| <b>Academic &amp; Administrative Locations</b> |                                                   |    | Residence Halls            |
| 1                                              | Corson Hall (including Office of Admission)       | Α  | 944 Main St                |
| 2                                              | Unity House                                       | В  | 942 Main St.               |
| 3                                              | Berman Museum of Art                              | С  | 201 9th Ave.               |
| 4                                              | Olin Hall                                         | D  | Cloake House (811 Main)    |
| 5                                              | Bomberger Hall                                    | E  | Isenberg Hall (801 Main)   |
| 6                                              | Myrin Library                                     | F  | 732 Main                   |
| 7                                              | Hillel House                                      | G  | Elliott House (785 Main)   |
| 8                                              | Pfahler Hall                                      | Н  | Todd Hall (724 Main)       |
| 9                                              | Thomas Hall                                       | 1  | 777 Main                   |
| 9a                                             | Wellness Center                                   | J  | Wicks House (716 Main)     |
| 10                                             | The Kaleidoscope                                  | K  | Omwake Hall (701 Main)     |
| 11                                             | Book Store                                        | L  | Reimert Hall               |
| 12                                             | Wismer Center                                     | М  | Curtis Hall                |
| 13                                             | Campus Safety                                     | Ν  | Wilkinson Hall             |
| 14                                             | Facilities Services                               | 0  | Brodbeck Hall              |
| 15                                             | Floy Lewis Bakes Center (incl. Helfferich Gym)    | Р  | Lynnewood Hall (702 Main)  |
| 16                                             | Ritter Hall                                       | Q  | Schaff Hall                |
| 17                                             | Practice Field South                              | R  | Olevian Hall               |
| 18                                             | Patterson Field (football/lacrosse/track & field) | S  | 624 Main                   |
| 19                                             | Snell Field (field hockey/lacrosse)               | Т  | Zwingli Hall (620 Main)    |
| 20                                             | Baseball Field                                    | U  | Duryea Hall (612 Main)     |
| 21                                             | Tennis Courts                                     | V  | Schreiner Hall (600 Main)  |
| 22                                             | Softball Field                                    | W  | Musser Hall (23 Sixth)     |
| 23                                             | Practice Field North                              | Χ  | Hobson Hall (568 Main)     |
| 24                                             | Wilkes Field (soccer)                             | XX | Sprankle Hall              |
| 25                                             | Hunsberger Woods                                  | Υ  | Sturgis Hall (26 Sixth)    |
|                                                |                                                   | Z  | 30-32 Sixth                |
|                                                |                                                   | AA | Beardwood Hall             |
|                                                |                                                   | ВВ | Paisley Hall               |
|                                                |                                                   | CC | Stauffer Hal               |
|                                                |                                                   | DD | Richter Hall               |
|                                                |                                                   | EE | North Hall                 |
|                                                |                                                   | FF | Fetterolf House (554 Main) |
|                                                |                                                   | GG | Maples Hall (512 Main)     |
|                                                |                                                   | НН | Keigwin Hall (513 Main)    |
|                                                |                                                   | П  | Commonwealth (500 Main)    |
|                                                |                                                   | JJ | New Hall                   |
|                                                |                                                   | KK | Barbershop (476 Main)      |
|                                                |                                                   | LL | Clamer Hall (409 Main)     |
|                                                |                                                   |    |                            |

MM 444 Main NN 424-426 Main